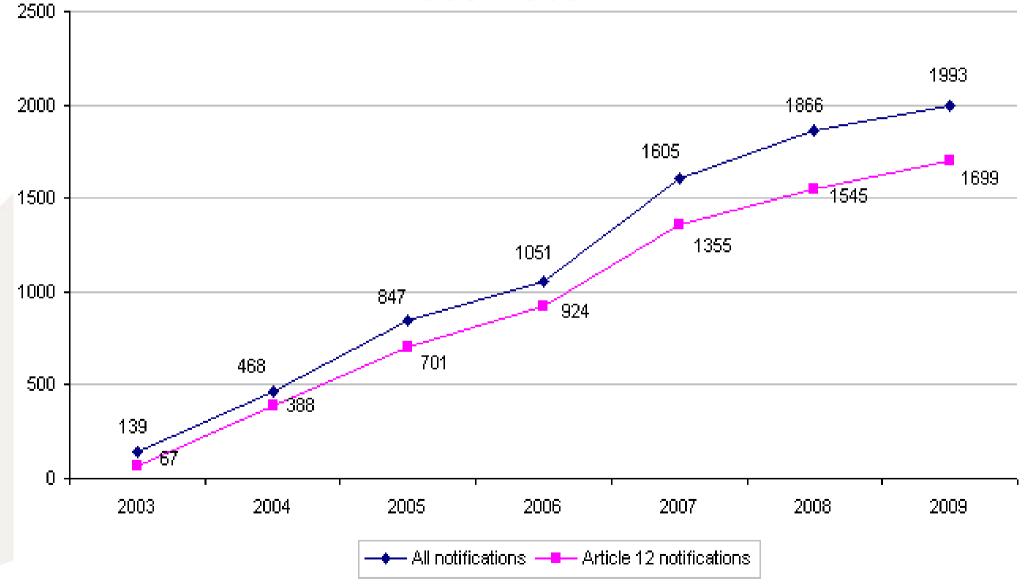

#### 2003-2009

http://peopomie.freev.he

#### EU – AQSIQ - CPSC: Trilateral co-operation RAPEX China (since 2006): up to 1000 notifications 25 % export ban => Blueprint for national surveillance system

#### EU – AQSIQ - CPSC: Trilateral co-operation RAPEX China (since 2006): up to 1000 notifications 25 % export ban => Blueprint for national surveillance system

Training activities: toys, lighters, risk assessment