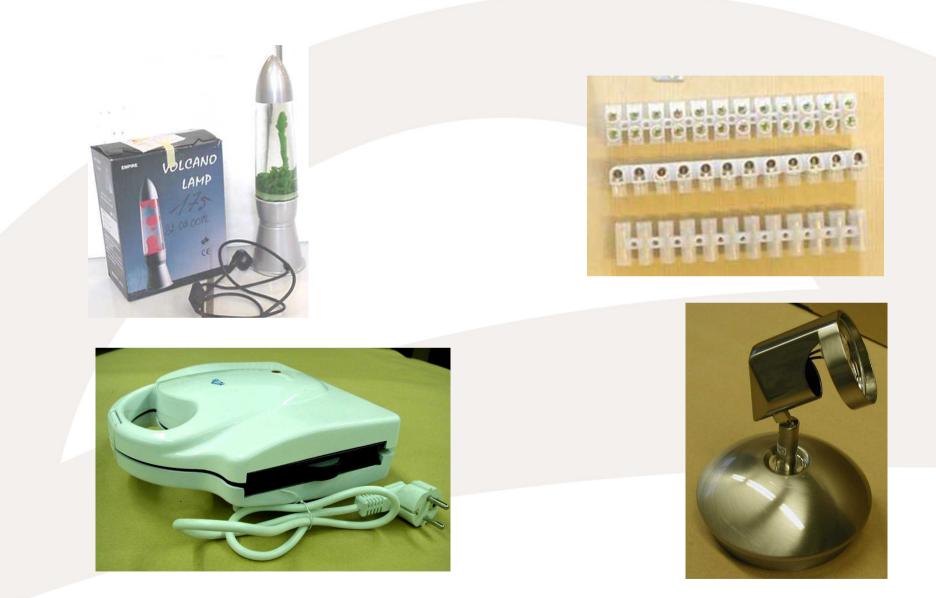

# RAPEX

**RAPEX** is a European rapid alert system for dangerous non-food products.

It is used to disseminate information regarding dangerous products identified in one Member State to be quickly circulated between all the Member States and the Commission.

#### Figure 20 - The five most frequently notified types of risk in 2009