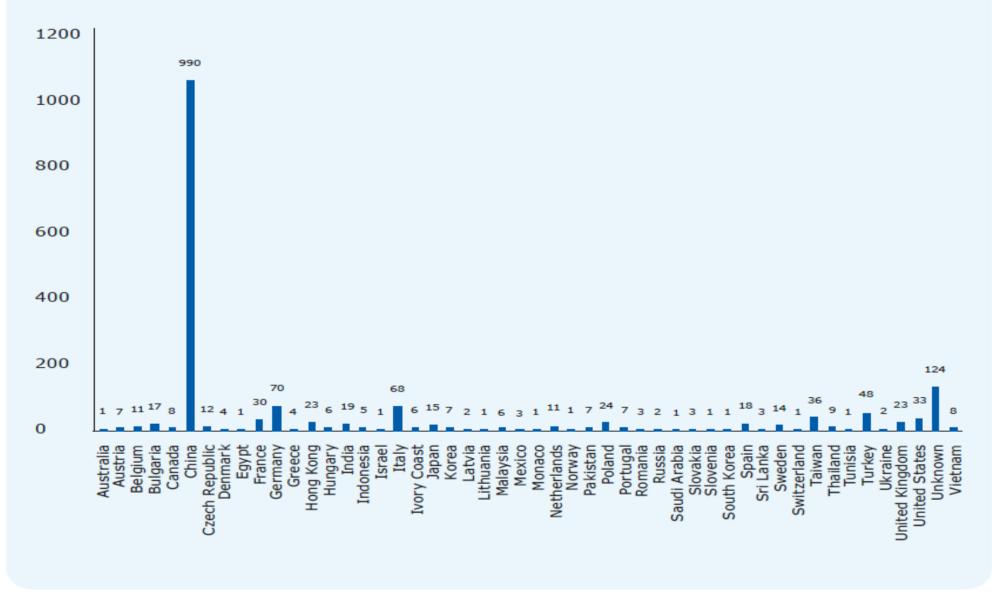

#### EU – AQSIQ - CPSC: Trilateral co-operation RAPEX China (since 2006): up to 1000 notifications 25 % export ban => Blueprint for national surveillance system

#### EU – AQSIQ - CPSC: Trilateral co-operation RAPEX China (since 2006): up to 1000 notifications 25 % export ban => Blueprint for national surveillance system

Training activities: toys, lighters, risk assessment