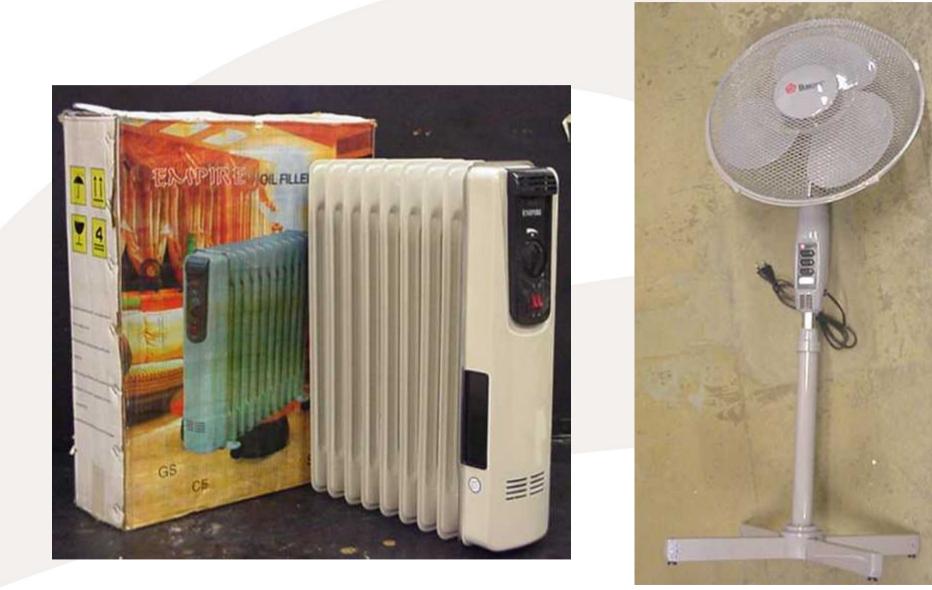

# RAPEX

**RAPEX** is a European rapid alert system for dangerous non-food products.

It is used to disseminate information regarding dangerous products identified in one Member State to be quickly circulated between all the Member States and the Commission.

#### Figure 20 - The five most frequently notified types of risk in 2009